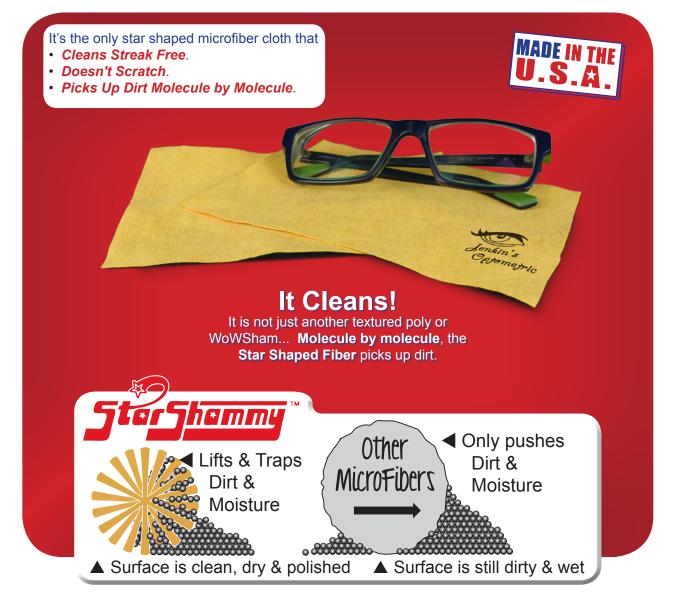

## **Promote:**

- 1.) **Optometrists** and **Optical services**; say good-bye to dirty glasses!
  - The Star Shammy will be in pocket or purse ready to clear raindrops, fog, lint and makeup.
- 2.) Car Sales, Real Estate, Car Washes, Detailers, Body Shops.

• The Star Shammy will keep client's name in the vehicle while providing a useful tool for spotless paint, streak free glass and detailing inside and out.

WA500 4"x9"

- 3.) Cleaning services, Computer, TV / Camera Sales, or IT / Repair Shops.
- 4.) And don't forget anyone that needs to be called frequently, I.E. **Pizza Delivery**, **Banks**, **Pharmacies**, **Home Repair**, **Doctors**. Use it as your **self-promotion**.
  - *The Star Shammy* will keep your client's name **near the computer** monitor or touchscreen, even **in the kitchen**!