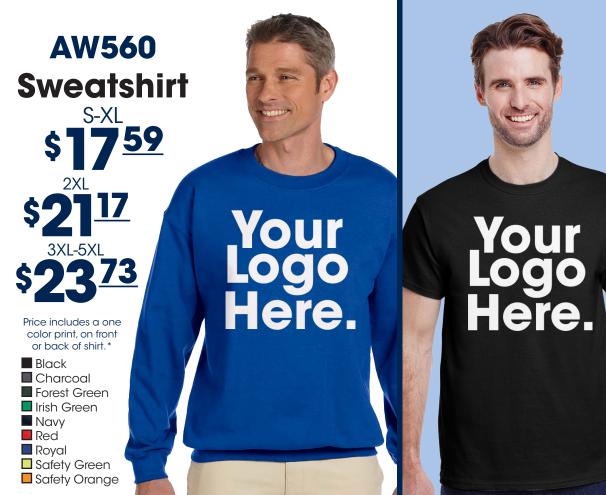

#### **AW560 Sweatshirt**

Printed 24 36 72 144 288 S-XL \$24.85 \$22.12 \$20.13 \$18.72 \$17.59 2XL \$29.90 \$26.61 \$24.22 \$22.22 \$21.17 3XL \$33.51 \$29.83 \$27.14 \$25.24 \$23.73 Embroidery available.