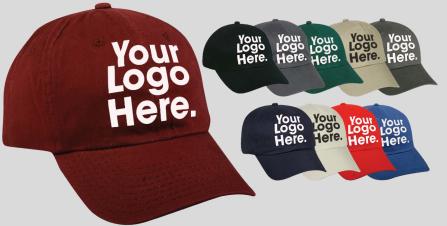

# BC662 Twill Cap

Six panel, Unstructured/Structured Available, pre-curved visor, hook and loop closure

\$560

Price includes a one color print, in one location.\*

Black Burgundy Charcoal Dark Green Khaki Loden Navy Putty Red Royal White

### **BC662 Twill Cap**

24 36 72 144 288 Printed \$7.91 \$7.04 \$6.41 \$5.96 \$5.60 Embroidered \$13.28 \$11.91 \$10.94 \$10.16 \$9.64