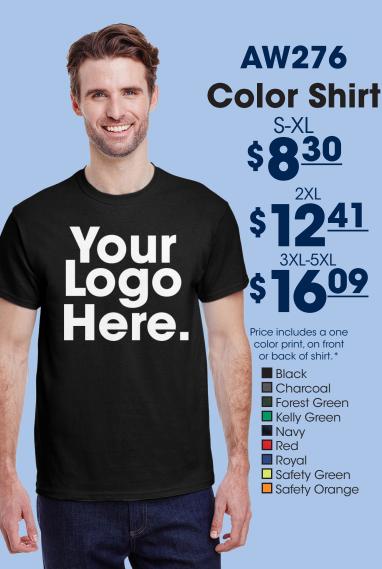

#### **AW276 Color Shirt**

24 36 72 144 288 S-XL \$11.74 \$10.44 \$9.50 \$8.84 \$8.30 2XL \$17.52 \$15.60 \$14.19 \$13.20 \$12.41 3XL \$22.72 \$20.22 \$18.41 \$17.12 \$16.09