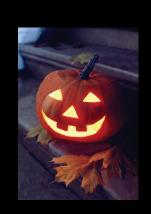

### Good Little Witch Sculpted Appliqué Flags 60666 - 28"x42" - \$4.99

Grave Misgivings
Masterpiece Flags
63327 - 12"x18" - \$8.29

**Jack-O-Lantern** *Masterpiece Flags*63300 - 28"x40" - \$14.95
63301 - 12"x18" - \$8.29