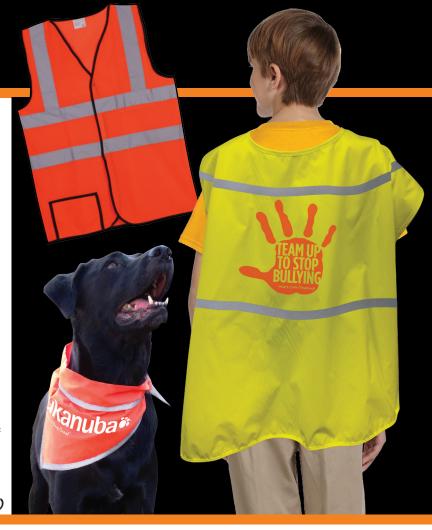

### Be Seen, Be Safe This Halloween

Your customers deserve a Halloween that is as safe as it is fun... Make sure it is by providing Hi-Vis Products this year! AdCapitol provides a wide variety of fun hi-vis items. Because we are a manufacturer, we can add reflective stripes to any product we construct. We can also use fluorescent colors on your print to make your product "pop."

#### Incorporating some simple precautions on Halloween can help keep children safe:

- · Wearing reflective tape, using glow-sticks or carrying a flashlight can raise the chance that drivers will see a child before it's too late...
- · Cross at corners, using traffic signals and crosswalks; look left, right, and left again.
- Watch for cars turning or backing up.
- Use sidewalks.

JACKSON HOLE

· Wearing well-fitting shoes reduces the chances of tripping or falling.

"Twice as many kids are killed while walking on Halloween than any other day of the year."

-PR Newswire (Article)