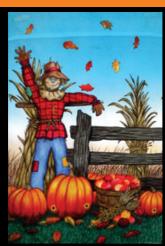

cotton in a classic natural color, your message/logo can be screen printed

or full color transfered. 7lbs/150pcs • 5" x 8"

6lbs/150pcs • 4" x 6"

SIA: 21/2" x 4"

• 4 oz. natural cotton

Drawstring closure

1 compartment

Stock Item



SIA: 31/2" x 6"

500 **75** 150 **CB230** Small Parts Bag \$1.62 \$1.50 \$1.34 **CB235** Large Parts Bag \$1.81 \$1.68 \$1.58 \$1.50







# **Fall Welcome** *Masterpiece Flags*63328 - 28"x40" - \$14.95 63329 - 12"x18" - \$8.29

Fall Welcome Wreath Masterpiece Flags 67725 - 28"x40" - \$14.95

**Fall Y'all** *Masterpiece Flags*67795 - 28"x40" - \$14.95
67791 - 12"x18" - \$8.29

### Scarecrow License Flags

67761 - 25"x36" - \$14.95

## **Candy Zombie** *Masterpiece Flags*67776 - 12"x18" - \$8.29

Glowin Pumpkin Masterpiece Flags 67693 - 12"x18" - \$8.29













### Good Little Witch Sculpted Appliqué Flags 60666 - 28"x42" - \$4.99

Grave Misgivings
Masterpiece Flags
63327 - 12"x18" - \$8.29

**Jack-O-Lantern** *Masterpiece Flags*63300 - 28"x40" - \$14.95
63301 - 12"x18" - \$8.29

## **Spellbound** *License Flags*63176 - 12½"x18" - \$8.29

Wendy's Cauldron Sculpted Appliqué Flags 60667 - 28"x42" - \$4.99

**Witchy Jack-O-Lantern** *Masterpiece Flags*67787 - 28"x40" - \$14.95
67784 - 12"x18" - \$8.29







Pricing is for 2019.

ASI 31260 • SAGE 50254 • UPIC ADCAP • DIST. CENTRAL 119956