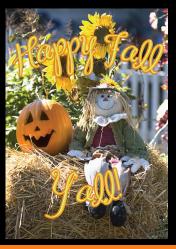

# **Fall Welcome** *Masterpiece Flags*63328 - 28"x40" - \$14.95 63329 - 12"x18" - \$8.29

Fall Welcome Wreath Masterpiece Flags 67725 - 28"x40" - \$14.95

**Fall Y'all** *Masterpiece Flags*67795 - 28"x40" - \$14.95
67791 - 12"x18" - \$8.29