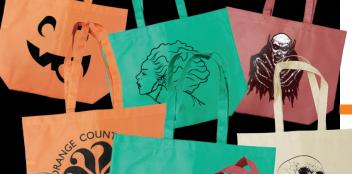

### **Non-Woven Tote Bag**

Don't pass up this frightfully effective promotional giveaway for trade shows, conferences and conventions! This colorful tote offers a large imprint area for you to include your company name, a personal message

18¾" x15" x 6" • 100 gm 4 classic color options.

Regularly \$2.09/150 Pc Min. 10/15/2019 or while supplies last!

TRUGRE