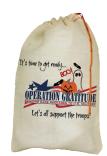

### **Parts Bag**

or logo.

A trick or treater's delight, the parts bag is a great storage bag for candies, trinkets, or forget-me-nots... Made from 4 oz. cotton in a classic natural color, your message/logo can be screen printed

or full color transfered. 7lbs/150pcs • 5" x 8"

6lbs/150pcs • 4" x 6"

SIA: 21/2" x 4"

• 4 oz. natural cotton

Drawstring closure

1 compartment

Stock Item

SIA: 31/2" x 6"

500 **75** 150 **CB230** Small Parts Bag \$1.62 \$1.50 \$1.34 **CB235** Large Parts Bag \$1.81 \$1.68 \$1.58 \$1.50