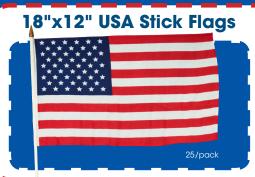

Heavy Duty • Double Layered • No Fray Flag!

**USA 18"x12"** P/C

BA280 24" dowel, sleeved. Plastic gold finial.

\$**3**34

Full Size 3'x5' USA Flags

BA353 **USA 3'x5'** P/C - SP 3" pole sleeve w/tabs BA352 **USA 3'x5'** P/C -SP 1" Header with Grommets

## 6"x4" USA Stick Flags

**■**BA278 **6"x4"** USA flags on natural sticks with blunt finial. (25/pkg.)

**■**US934 **6"x4"** USA flags dowels with

on black plastic pointed finial. (25/pkg.)

12 pc min on most flags & accessories. 25 pc min on stick flags. LTM \$50, R. Special pricing extended thru 7/31/2019.