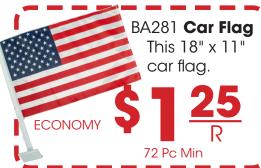

US101 Car Flag This 15"x11" souvenir is double hemmed to ensure it doesn't fray, and is made from dazzling dual layered poly knit. The 360° rotation webbed sleeve attaches the flag to the included heavy duty 19 inch snap-on car window pole and is locked in place with a plastic cap.